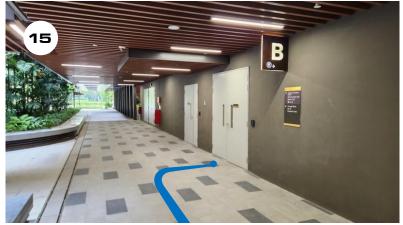

12. Alight at the Cleantech Three drop-off point.

13. Take the stairs, escalator or elevator up to Level 2.

14. On Level 2 foyer area, follow the sheltered walkway until you find Lift Lobby B.

15. Go into Lift Lobby B.

16. Take the Lift to Level 7.

17. Turn **Left** upon exiting the Lift on Level **7** and then turn **Right** at the open corridor.

18. Follow the walkway until you reach the end.

19. Turn **Right** and enter the corridor.