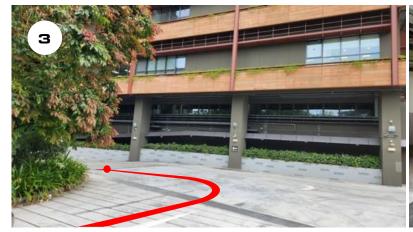

## **SSPECTRONIK**

3. Turn **Left** to go down the slope.

4. Turn **Right** at the end of the slope.

5. Go straight until the end of the road.

6. At the end of the road, turn Right.

7. Go straight until you find "Loading Bay 4" on the **Left**.