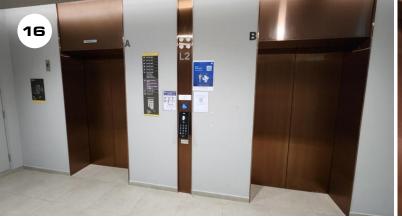

16. Take the Lift to Level 7.

17. Turn **Left** upon exiting the Lift on Level **7** and then turn **Right** at the open corridor.

18. Follow the walkway until you reach the end.

19. Turn **Right** and enter the corridor.