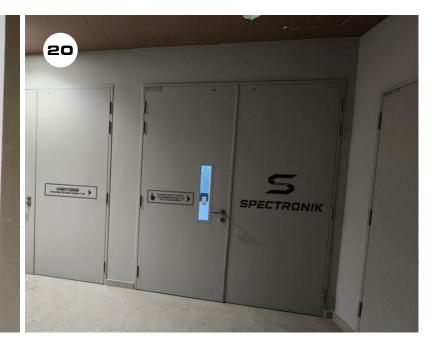

ght** at the end of the slope.

5. Go straight until the end of the road.



6. At the end of the road, turn Right.



7. Go straight until you find "Loading Bay 4" on the **Left**.



8. Take the Lift to Level **7** and go to unit #**7**16.







9. If you drive, enter the visitors carpark.

10. Follow the signages and park near Lift Lobby B (yellow block)

11. Take the Lift to Level **7** and follow steps no. 17-20 below.







12. Alight at the Cleantech Three drop-off point.

13. Take the stairs, escalator or elevator up to Level 2.

14. On Level 2 foyer area, follow the sheltered walkway until you find Lift Lobby B.







15. Go into Lift Lobby B.

16. Take the Lift to Level 7.

17. Turn **Left** upon exiting the Lift on Level **7** and then turn **Right** at the open corridor.





18. Follow the walkway until you reach the end.

19. Turn **Right** and enter the corridor.

20. Spectronik HQ will be the first door on the **Right** (unit #**7**16).