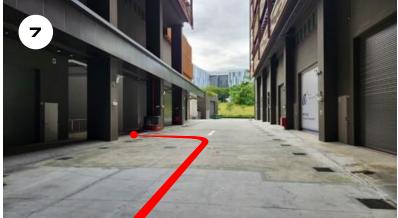

## **SSPECTRONIK**

3. Turn **Left** to go down the slope.

4. Turn **Right** at the end of the slope.

5. Go straight until the end of the road.

6. At the end of the road, turn Right.

7. Go straight until you find "Loading Bay 4" on the **Left**.