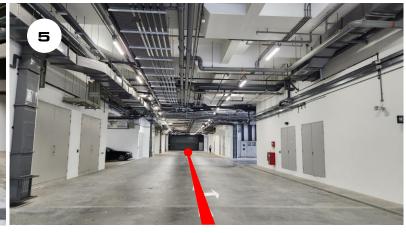

## **SSPECTRONIK**

3. Turn **Left** to go down the slope.

4. Turn **Right** at the end of the slope.

5. Go straight until the end of the road.

6. At the end of the road, turn Right.

7. Go straight until you find "Loading Bay 4" on the **Left**.

8. Take the Lift to Level **7** and go to unit #**7**16.

9. If you drive, enter the visitors carpark.

10. Follow the signages and park near Lift Lobby B (yellow block)

11. Take the Lift to Level **7** and follow steps no. 17-20 below.