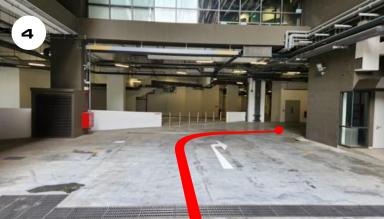

## **SSPECTRONIK**

3. Turn **Left** to go down the slope.

4. Turn **Right** at the end of the slope.

5. Go straight until the end of the road.

6. At the end of the road, turn Right.

7. Go straight until you find "Loading Bay 4" on the **Left**.