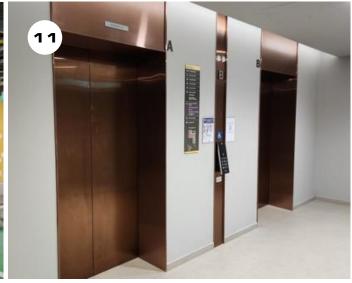

12. Alight at the Cleantech Three drop-off point.

13. Take the stairs, escalator or elevator up to Level 2.

14. On Level 2 foyer area, follow the sheltered walkway until you find Lift Lobby B.

15. Go into Lift Lobby B.

16. Take the Lift to Level 7.

17. Turn **Left** upon exiting the Lift on Level **7** and then turn **Right** at the open corridor.

18. Follow the walkway until you reach the end.

19. Turn **Right** and enter the corridor.