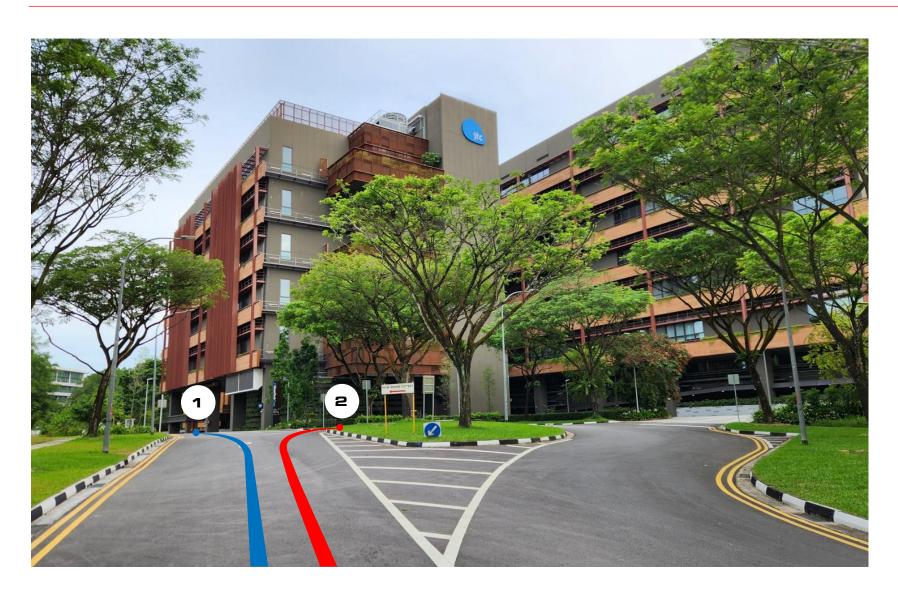

## AT THE FRONT OF CLEANTECH THREE BUILDING:

- 1. For visitors, go straight and skip to step no. 9.
- 2. For deliveries, turn **Right** and go to step no. 3.

## **SSPECTRONIK**

3. Turn **Left** to go down the slope.

4. Turn **Right** at the end of the slope.

5. Go straight until the end of the road.

6. At the end of the road, turn Right.

7. Go straight until you find "Loading Bay 4" on the **Left**.