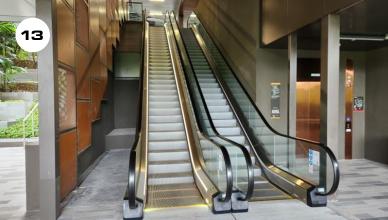

12. Alight at the Cleantech Three drop-off point.

13. Take the stairs, escalator or elevator up to Level 2.

14. On Level 2 foyer area, follow the sheltered walkway until you find Lift Lobby B.

15. Go into Lift Lobby B.