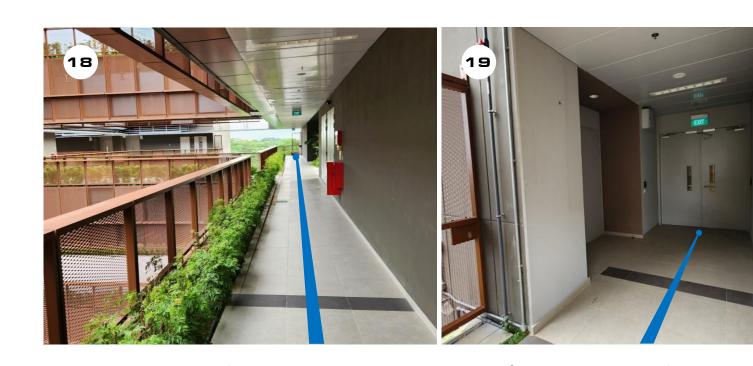

16. Take the Lift to Level 7.

17. Turn **Left** upon exiting the Lift on Level **7** and then turn **Right** at the open corridor.

18. Follow the walkway until you reach the end.

19. Turn **Right** and enter the corridor.

20. Spectronik HQ will be the first door on the **Right** (unit #**7**16).