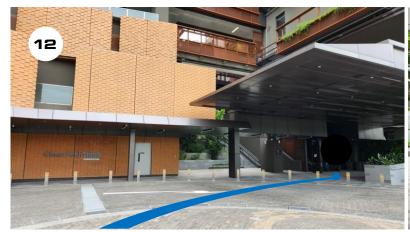

12. Alight at the Cleantech Three drop-off point.

13. Take the stairs, escalator or elevator up to Level 2.

14. On Level 2 foyer area, follow the sheltered walkway until you find Lift Lobby B.

15. Go into Lift Lobby B.