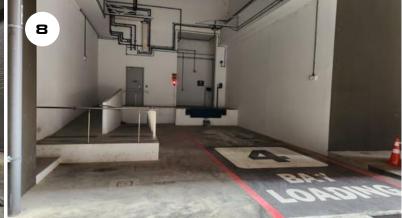

## **SSPECTRONIK**

3. Turn **Left** to go down the slope.

4. Turn **Right** at the end of the slope.

5. Go straight until the end of the road.

6. At the end of the road, turn Right.

7. Go straight until you find "Loading Bay 4" on the **Left**.