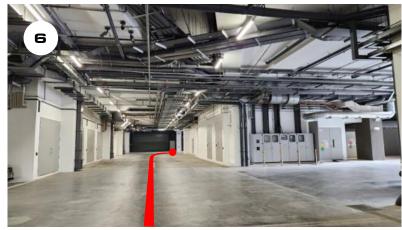

## **SSPECTRONIK**

3. Turn **Left** to go down the slope.

4. Turn **Right** at the end of the slope.

5. Go straight until the end of the road.

6. At the end of the road, turn Right.

7. Go straight until you find "Loading Bay 4" on the **Left**.