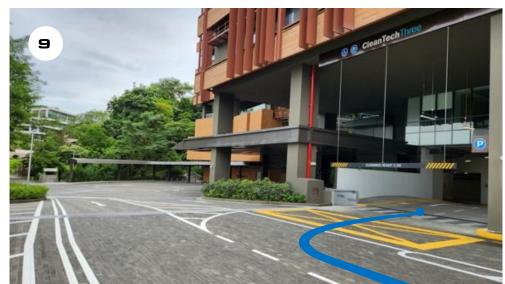

## AT THE FRONT OF CLEANTECH THREE BUILDING:

- 1. For visitors, go straight and skip to step no. 9.
- 2. For deliveries, turn **Right** and go to step no. 3.

8. Take the Lift to Level **7** and go to unit #**7**16.

9. If you drive, enter the visitors carpark.

10. Follow the signages and park near Lift Lobby B (yellow block)

11. Take the Lift to Level **7** and follow steps no. 17-20 below.