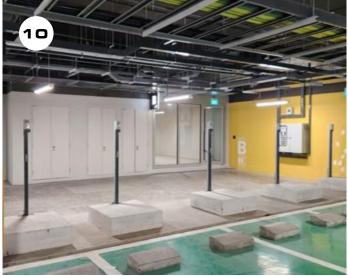

8. Take the Lift to Level **7** and go to unit #**7**16.

9. If you drive, enter the visitors carpark.

10. Follow the signages and park near Lift Lobby B (yellow block)

11. Take the Lift to Level **7** and follow steps no. 17-20 below.