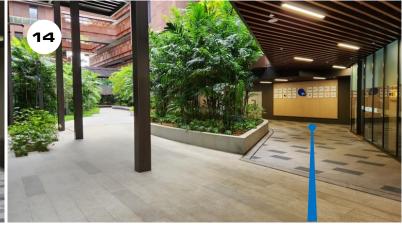

12. Alight at the Cleantech Three drop-off point.

13. Take the stairs, escalator or elevator up to Level 2.

14. On Level 2 foyer area, follow the sheltered walkway until you find Lift Lobby B.

15. Go into Lift Lobby B.